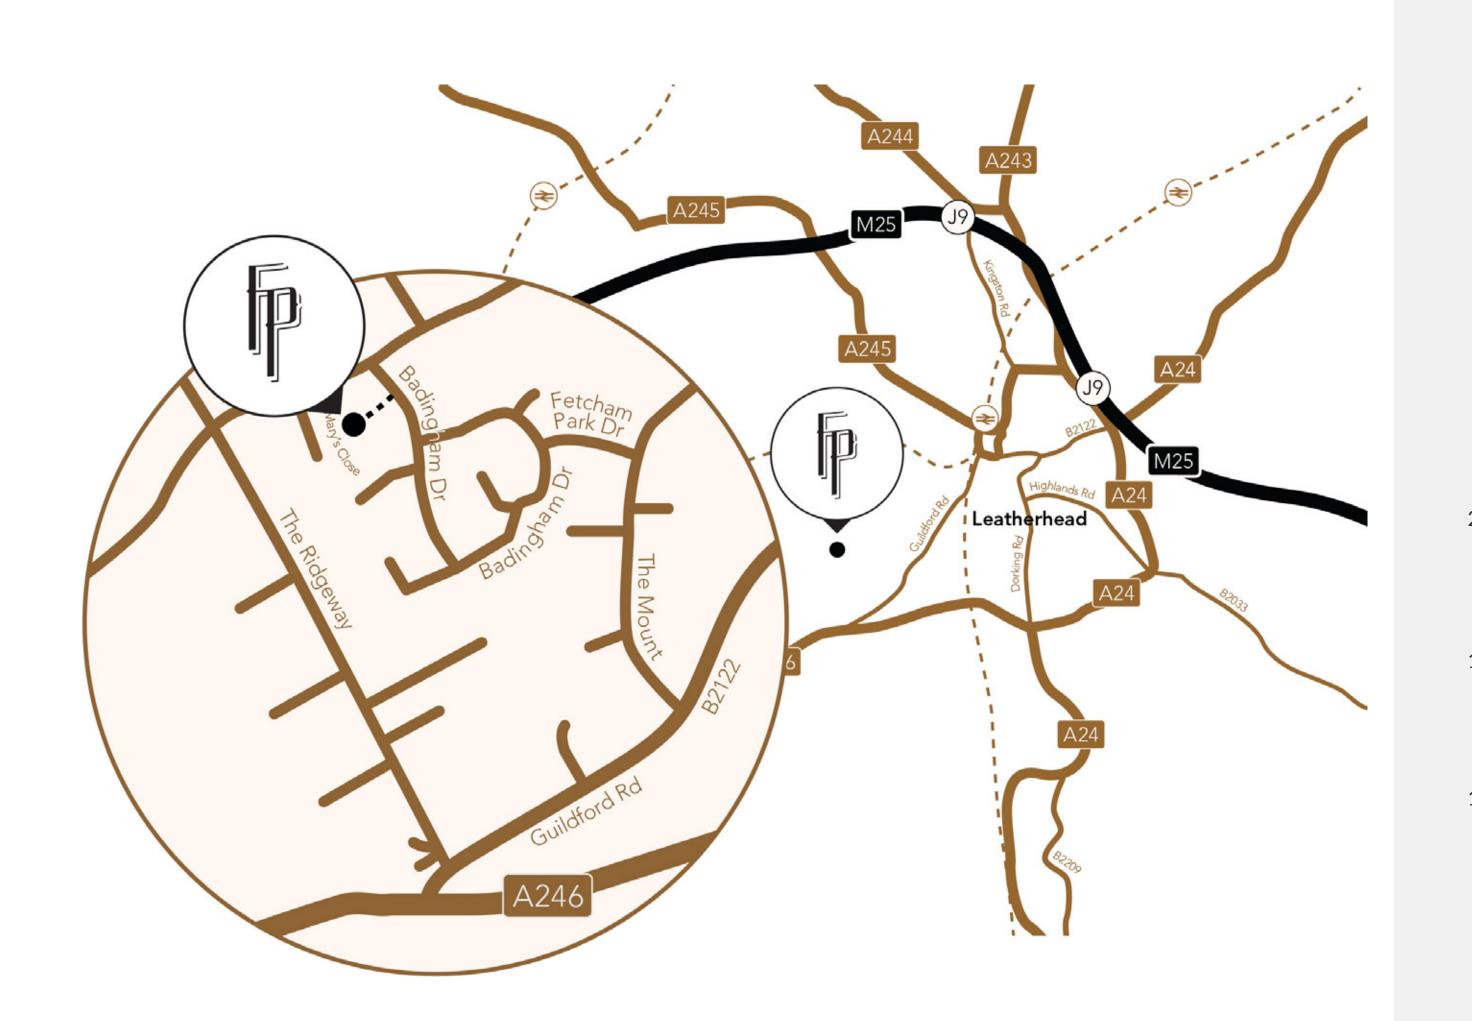

## TRAVEL TIMES

#### Travelling to Fetcham Park by road

**Heathrow Airport** 

22 miles / 45 minutes

Farnborough Airport

26 miles / 40 minutes

33 miles / 45 minutes

**Gatwick Airport** 

12 miles / 20 minutes

Guildford

Woking

12 miles / 30 minutes

Kingston

12 miles / 25 minutes

Weybridge

10 miles / 20 minutes

Leatherhead train station

1.5 miles / 5 minutes

**Epsom** 

6 miles / 15 minutes

LET'S TALK